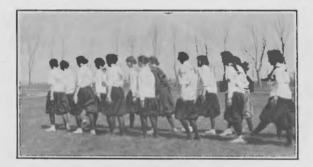

proper to wear tan shoes with my tuxedo if I go to the Women's League dance? Girl: Certainly! Tan shoes blend so

Girl: Certainly! Tan shoes blend so nicely with the color of the dance floor that people can't see how much space they cover.

# THE MOORHEAD HARDWARE CO.

Moorhead, Minn.

QUICK MEAL RANGES
SPORTING GOODS
GENERAL HARDWARE



Developing & Printing Bromide Enlargements

Complete Line of

Eastman Kodaks and Supplies

Hagen-Newton Co.

Fargo, N. Dak.

Jewelers & Opticians

A Diamond Store for a Generation.

Buy Your

## **GROCERIES**

from

THE PEDERSON
MERCANTILE
COMPANY

#### Mary A. Goldschlager, D. C.

The only Woman Chiropractor Practicing in Fargo

325 de Lendrecie Building

Phone 810

## **Strand Theater**

WALTER R. DEAN, Prop.

House of Courtesy and Quality
FARGO, N. D.



OFF TO
THE WAR

# Grand Theatre HIGH CLASS VAUDEVILLE Orpheum Theatre

Feature Pictures----Road Attractions